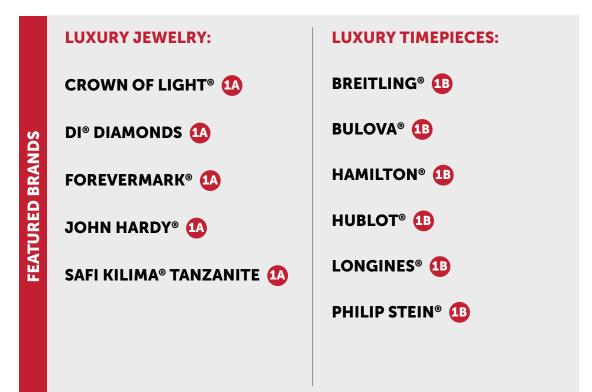

#### DIAMONDS INTERNATIONAL® • 1A 1B

## Discover Some of the World's Most Sought after Timepieces & Designer Jewelry.

- Timepieces: Bulova<sup>®</sup>, Hamilton<sup>®</sup>, Philip Stein<sup>®</sup>, Pre-Owned Rolex<sup>®</sup>, TAG Heuer<sup>®</sup>, Zenith<sup>®</sup>, and more!
- Designer Jewelry: Forevermark<sup>®</sup>, John Hardy<sup>®</sup>, Marahlago<sup>®</sup> Larimar, & more.
- Ask to see the Crown of Light<sup>®</sup> Hublot watch.