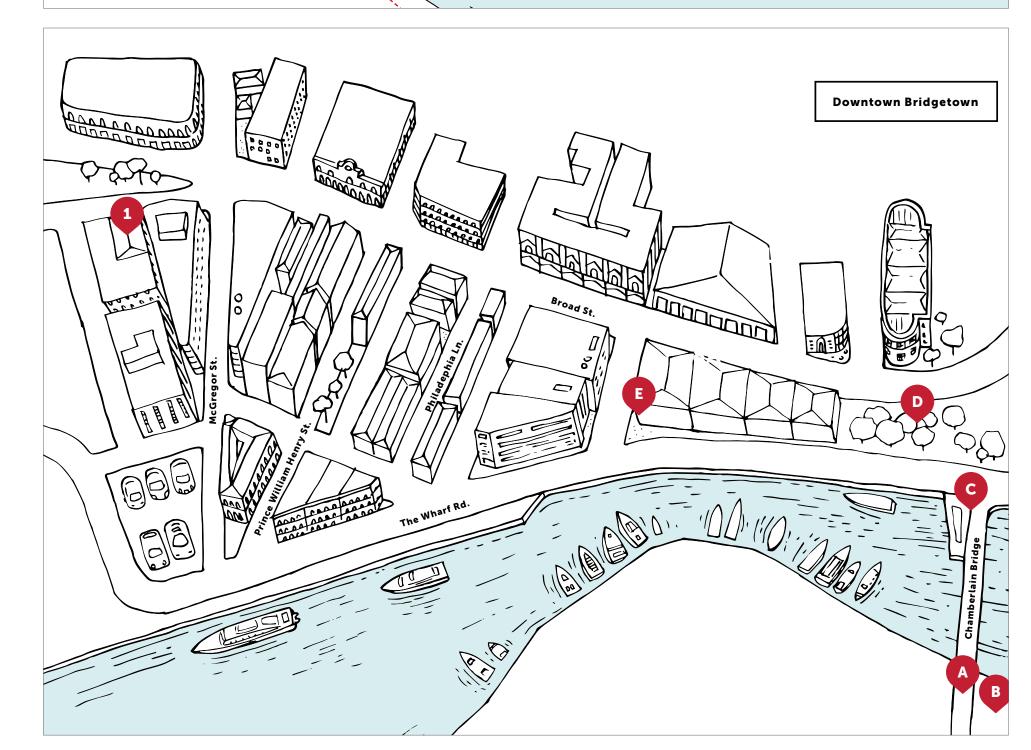

#### **PHOTO OPPORTUNITIES:**

- A Independence Arch
- **B** Independence Square
- **C** Barbados Cenotaph
- **D** Parliament **E** ○ Admiral Horatio Nelson's Plinth

This guide is specially prepared by Real Focus Media and our Shopping Ambassador Program and is intended to assist you during your visit to this port. Please note that the information and prices provided in this map are subject to change without notice. We apologize for any inconvenience, but Disney Cruise Line cannot accept responsibility for any deviations. Thank you.