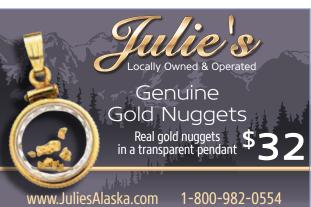

#### JULIE'S FINE JEWELRY AND GIFTS ♥ 3A, 3B **ALASKAN OWNED AND OPERATED**

Specializing in Alaskan made Art, Jewelry and Gifts. • Certified Alaskan Gold Nuggets loose and mounted

- in silver & 14kt.
- Alaskan native made Sculptures and Jewelry silver and ivory. • Special Totem Christmas Ornament \$2.99.