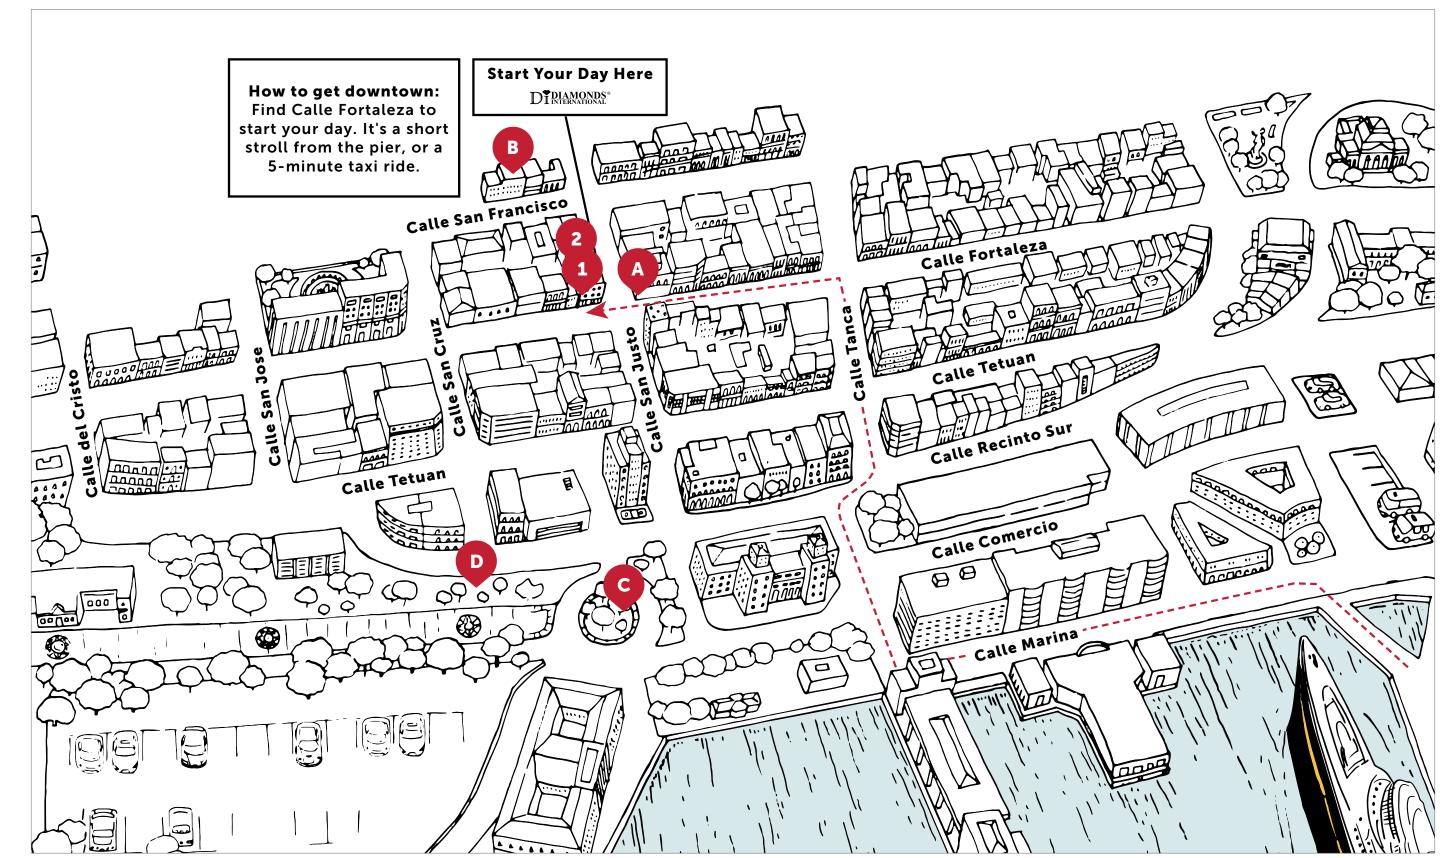

#### **PHOTO OPPORTUNITIES:**

- **A** ♥ C. de la Fortaleza
- **B** Plaza De Armas **C** • Estátua al Inmigrante

**D** • Paseo de la Princesa