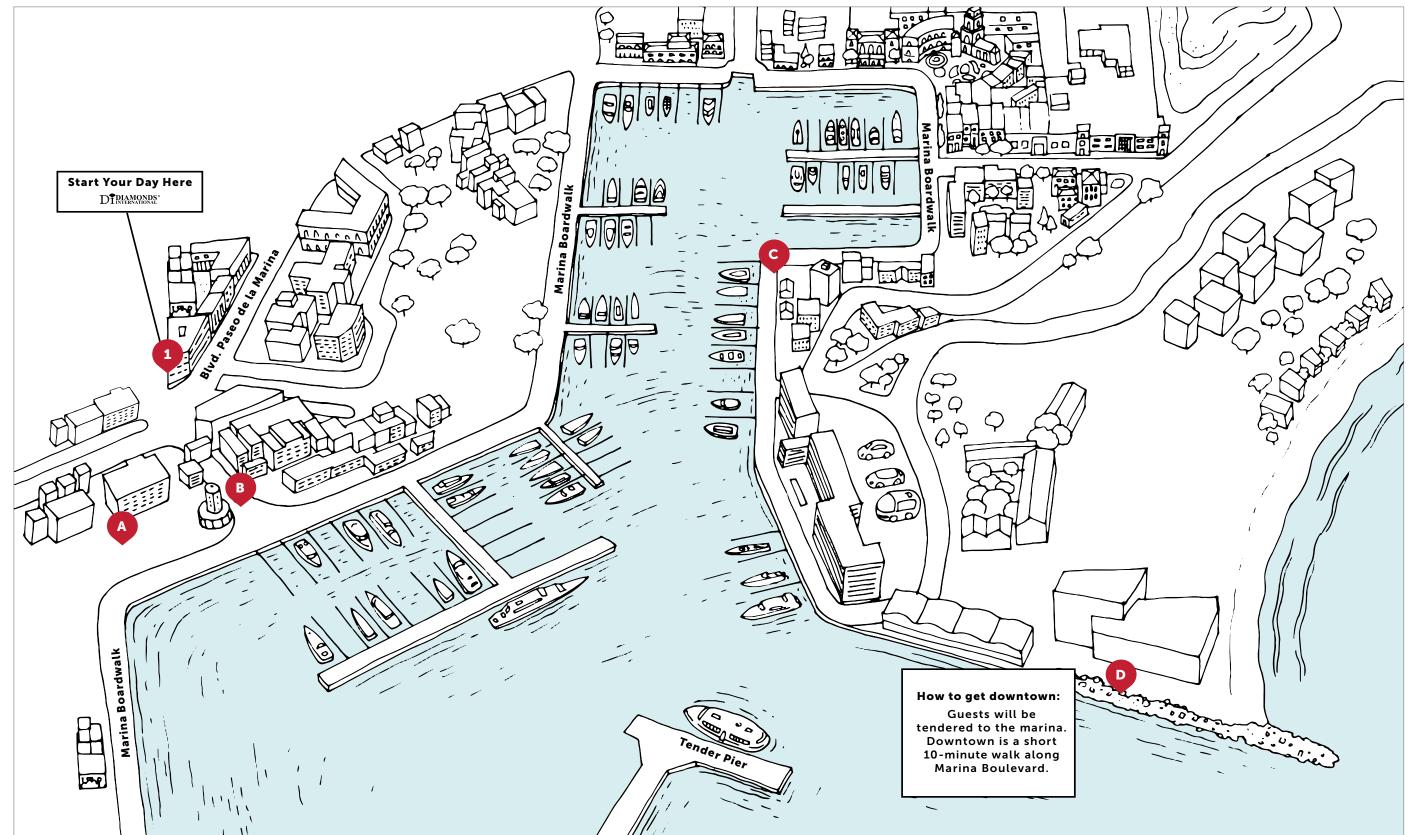

### **TRAVEL FACTS**

Taxi:Affordable and easyto find near the port.

**Tender Ride:** If the ship is at anchor, guests should expect a short 10-minute tender ride.

### FREE GIFT

COLLECT YOUR FREE TROPICAL FISH CHARM FROM STORE #1 ON THE MAP!

#### DIAMONDS INTERNATIONAL® **Q** 1

A Must-See for Diamonds, Exotic Gemstones, Watches & Jewelry. Family Owned, Exceptional Selection, and Outstanding Customer Service.

- Exclusive retailer of Crown of Light<sup>®</sup> diamonds and Safi Kilima<sup>®</sup> Tanzanite.
- Customize your jewelry, with same-day delivery.
- Time for an upgrade? Lifetime upgrade policy.
- Take the Crown of Light Challenge: Compare any diamond to the sparkle of Crown of Light.
- Discover high-quality Safi Kilima Tanzanite.
- De Beers Forevermark® diamonds authorized jeweler.
- Collect your complimentary charm bracelet and tropical fish charm today!

### **UPON ARRIVAL TO PORT**

See your Shopping Ambassador on the Gangway before you leave the ship for your **FREE VIP CARDS** to help you save time and receive free gifts in port! Remember, the stores listed on this map carry a **60-Day Buyer's Guarantee**.