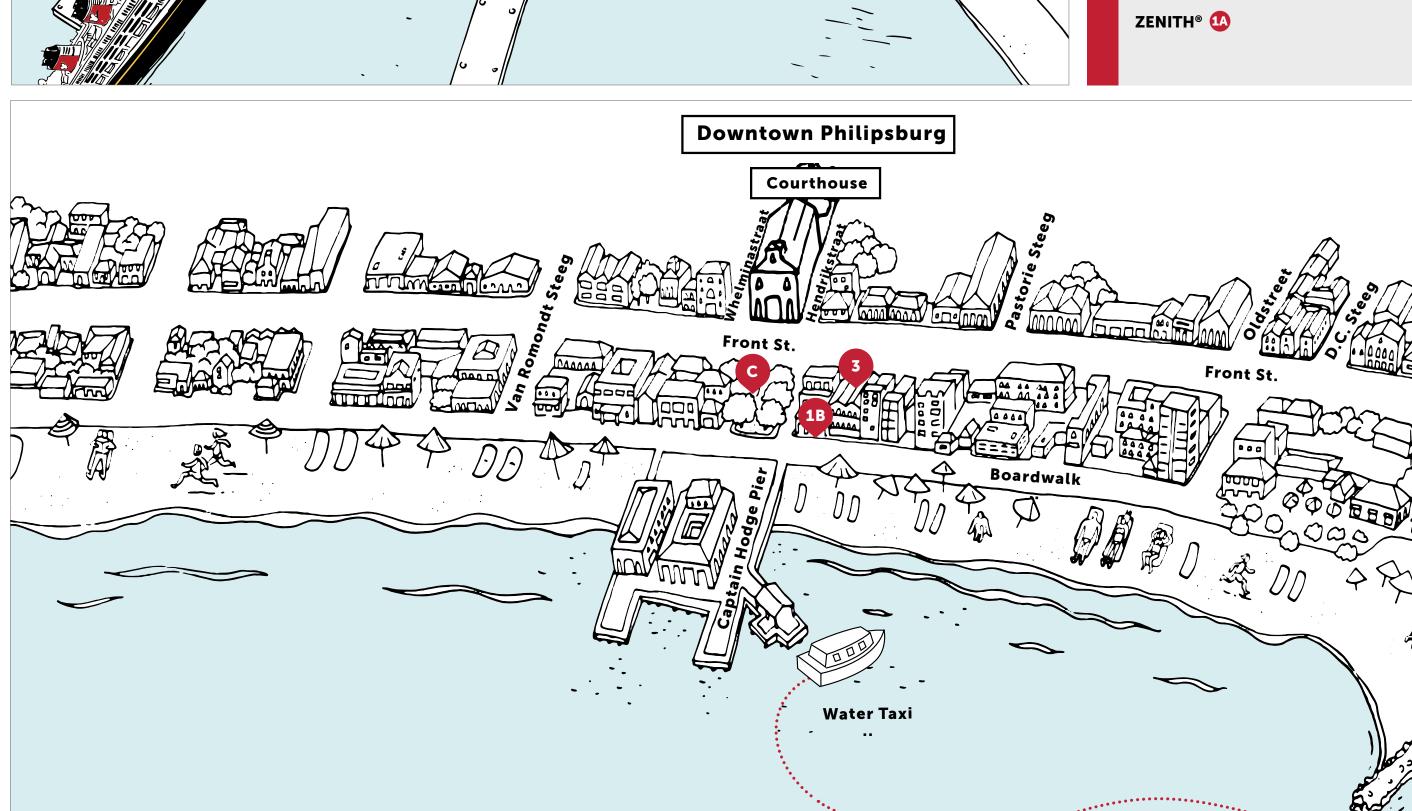

## **PHOTO OPPORTUNITIES:**

- A Port of St. Maarten Sign

Hublot Boutique.

This guide is specially prepared by Real Focus Media and our Shopping Ambassador Program and is intended to assist you during your visit to this port. Please note that the information and prices provided in this map are subject to change without notice. We apologize for any inconvenience, but Disney Cruise Line cannot accept responsibility for any deviations. Thank you.

### **B** • The Giant Protector Statue Collect your complimentary charm bracelet **C** • Cyrus Wathey Square and sunglasses charm today!